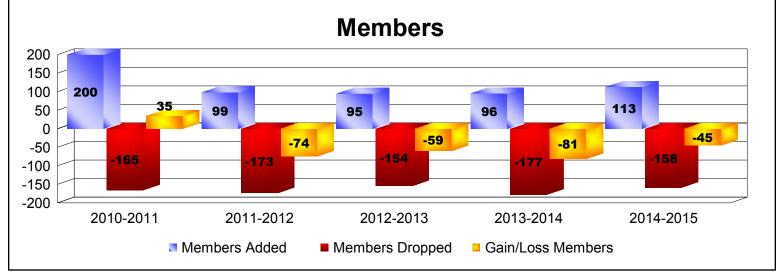

District 14 T

As of June 2015 Cumulative

| Year      | New<br>Clubs | Dropped<br>Clubs | Gain/<br>Loss<br>Clubs | New<br>Members | Charter<br>Members | Reinstate<br>Members | Transfer<br>Members | Total<br>Member<br>Added | Total<br>Members<br>Dropped | Gain/<br>Loss<br>Members |
|-----------|--------------|------------------|------------------------|----------------|--------------------|----------------------|---------------------|--------------------------|-----------------------------|--------------------------|
| 2010-2011 | 0            | -2               | -2                     | 111            | 79                 | 4                    | 6                   | 200                      | -165                        | 35                       |
| 2011-2012 | 0            | -1               | -1                     | 86             | 0                  | 8                    | 5                   | 99                       | -173                        | -74                      |
| 2012-2013 | 0            | -1               | -1                     | 83             | 0                  | 3                    | 9                   | 95                       | -154                        | -59                      |
| 2013-2014 | 0            | -1               | -1                     | 89             | 0                  | 6                    | 1                   | 96                       | -177                        | -81                      |
| 2014-2015 | 0            | 0                | 0                      | 98             | 2                  | 4                    | 9                   | 113                      | -158                        | -45                      |
| Average   | 0            | -1               | -1                     | 93             | 16                 | 5                    | 6                   | 121                      | -165                        | -45                      |