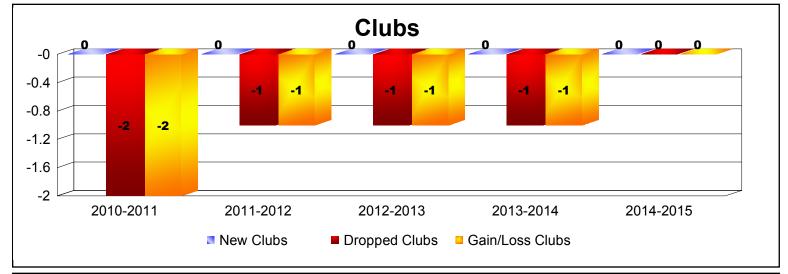

District 14 T

As of June 2015 Cumulative

| Year      | New<br>Clubs | Dropped<br>Clubs | Gain/<br>Loss<br>Clubs | New<br>Members | Charter<br>Members | Reinstate<br>Members | Transfer<br>Members | Total<br>Member<br>Added | Total<br>Members<br>Dropped | Gain/<br>Loss<br>Members |
|-----------|--------------|------------------|------------------------|----------------|--------------------|----------------------|---------------------|--------------------------|-----------------------------|--------------------------|
| 2010-2011 | 0            | -2               | -2                     | 111            | 79                 | 4                    | 6                   | 200                      | -165                        | 35                       |
| 2011-2012 | 0            | -1               | -1                     | 86             | 0                  | 8                    | 5                   | 99                       | -173                        | -74                      |
| 2012-2013 | 0            | -1               | -1                     | 83             | 0                  | 3                    | 9                   | 95                       | -154                        | -59                      |
| 2013-2014 | 0            | -1               | -1                     | 89             | 0                  | 6                    | 1                   | 96                       | -177                        | -81                      |
| 2014-2015 | 0            | 0                | 0                      | 98             | 2                  | 4                    | 9                   | 113                      | -158                        | -45                      |
| Average   | 0            | -1               | -1                     | 93             | 16                 | 5                    | 6                   | 121                      | -165                        | -45                      |